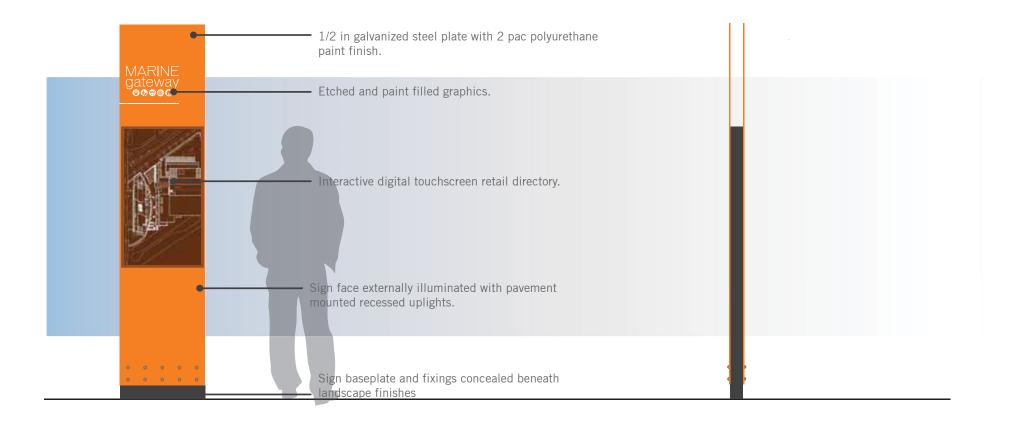

# MARINE gateway

ON THE CANADA LINE

**SCHEMATIC SIGNAGE DESIGN** 

JULY 24, 2012

# **TENANT SIGNAGE** - Signage Locations







Anchor Tenant Signage

KEY

Street Level

Signage Level 3 Signage

#### **TENANT SIGNAGE** - East Elevation

Tenant Signage Type: ANCHOR TENANT SIGNAGE





# **TENANT SIGNAGE** - East Elevation - High Street Tenant Signage Types: TENANT SIGNAGE





#### **TENANT SIGNAGE** - North Elevation - SW MARINE DR





#### **TENANT SIGNAGE** - North Elevation - SW MARINE DR





#### **TENANT SIGNAGE** - EAST HIGH STREET





#### **TENANT SIGNAGE** - East Elevation - HIGH STREET













# **IDENTITY & DIRECTIONAL SIGNAGE** - Signage Locations



# **DESIGN DEVELOPMENT - Typical Directional Sign**





# **DESIGN DEVELOPMENT - Typical Directory Sign**



# **DESIGN DEVELOPMENT - Sign Family**





# **DESIGN DEVELOPMENT - Typical Directional Sign**