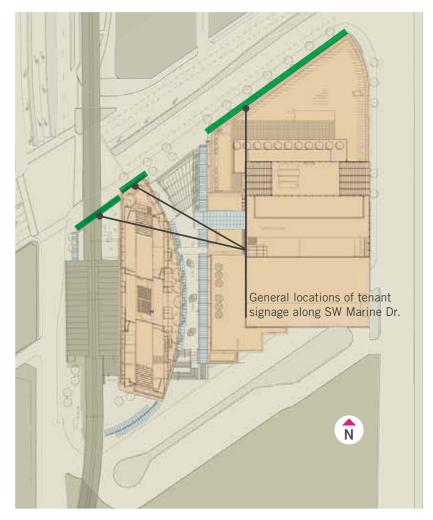

# MARINE gateway

ON THE CANADA LINE

**SCHEMATIC SIGNAGE DESIGN** 

JULY 24, 2012

# **TENANT SIGNAGE** - Signage Locations







Anchor Tenant Signage

KEY

Street Level

Signage Level 3 Signage

#### **TENANT SIGNAGE** - East Elevation

Tenant Signage Type: ANCHOR TENANT SIGNAGE





# **TENANT SIGNAGE** - East Elevation - High Street Tenant Signage Types: TENANT SIGNAGE





#### **TENANT SIGNAGE** - North Elevation - SW MARINE DR





#### **TENANT SIGNAGE** - North Elevation - SW MARINE DR





#### **TENANT SIGNAGE** - EAST HIGH STREET





#### **TENANT SIGNAGE** - East Elevation - HIGH STREET













# **IDENTITY & DIRECTIONAL SIGNAGE** - Signage Locations



# **DESIGN DEVELOPMENT - Typical Directional Sign**





# **DESIGN DEVELOPMENT - Typical Directory Sign**



# **DESIGN DEVELOPMENT - Sign Family**





# **DESIGN DEVELOPMENT - Typical Directional Sign**