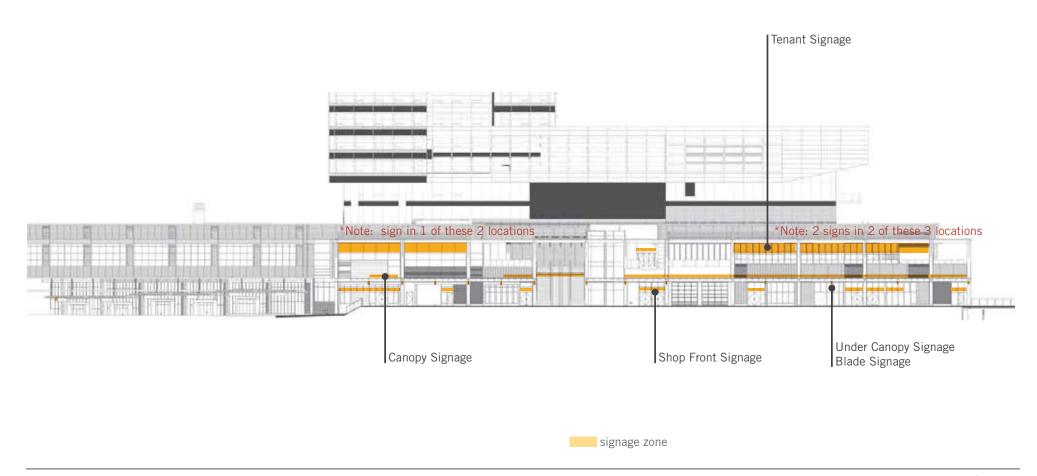

# **TENANT SIGNAGE** - East Elevation - High Street Tenant Signage Types: TENANT SIGNAGE

#### **TENANT SIGNAGE** - EAST HIGH STREET

#### **TENANT SIGNAGE** - East Elevation - HIGH STREET