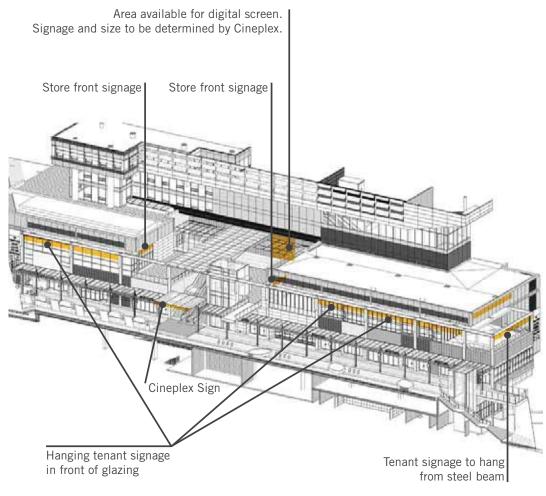

#### **TENANT SIGNAGE** - EAST HIGH STREET

#### **TENANT SIGNAGE** - East Elevation - HIGH STREET