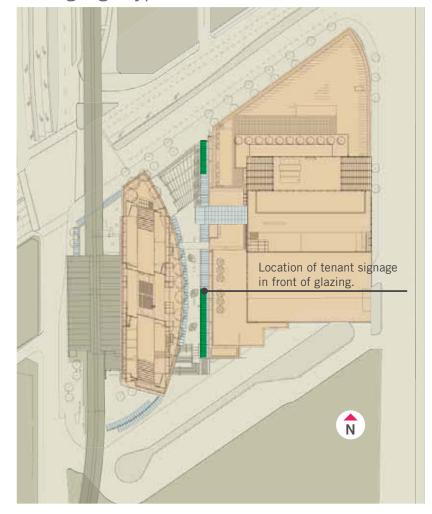

# **TENANT SIGNAGE** - Signage Locations

Anchor Tenant Signage

KEY

Street Level

Signage Level 3 Signage