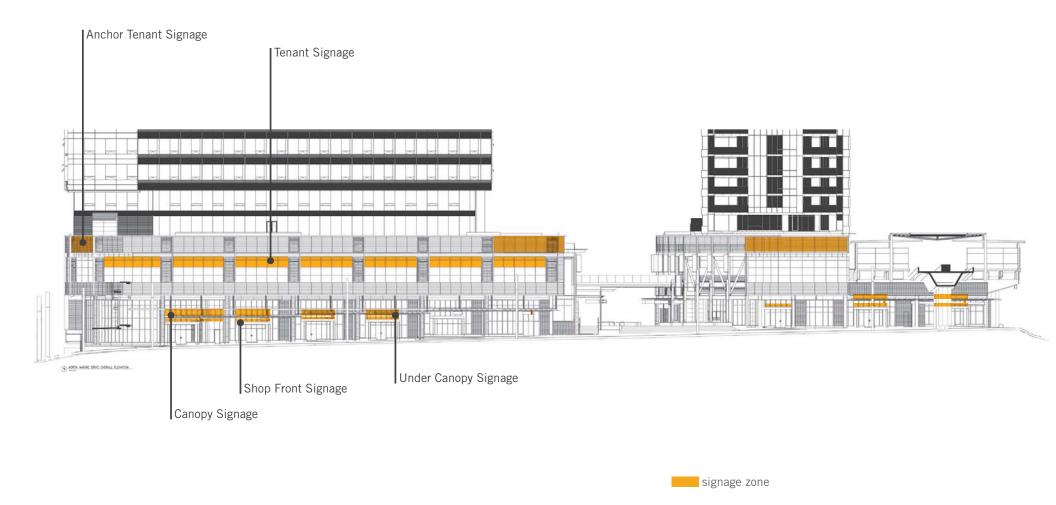

# MARINE gateway

ON THE CANADA LINE

**SCHEMATIC SIGNAGE DESIGN** 

JULY 24, 2012

# **TENANT SIGNAGE** - Signage Locations







Anchor Tenant Signage

KEY

Street Level

Signage Level 3 Signage

#### **TENANT SIGNAGE** - East Elevation

Tenant Signage Type: ANCHOR TENANT SIGNAGE





# **TENANT SIGNAGE** - East Elevation - High Street Tenant Signage Types: TENANT SIGNAGE





#### **TENANT SIGNAGE** - North Elevation - SW MARINE DR





#### **TENANT SIGNAGE** - North Elevation - SW MARINE DR





#### **TENANT SIGNAGE** - EAST HIGH STREET





#### **TENANT SIGNAGE** - East Elevation - HIGH STREET













# **IDENTITY & DIRECTIONAL SIGNAGE** - Signage Locations



# **DESIGN DEVELOPMENT - Typical Directional Sign**





# **DESIGN DEVELOPMENT - Typical Directory Sign**



# **DESIGN DEVELOPMENT - Sign Family**





# **DESIGN DEVELOPMENT - Typical Directional Sign**