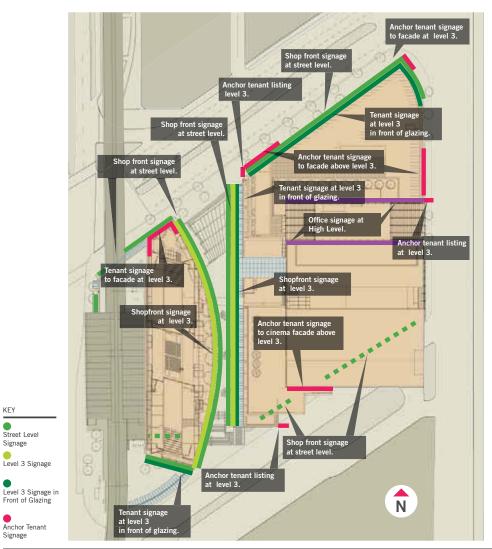

# **TENANT SIGNAGE** - Signage Locations

Anchor Tenant Signage

KEY

Street Level

Signage Level 3 Signage