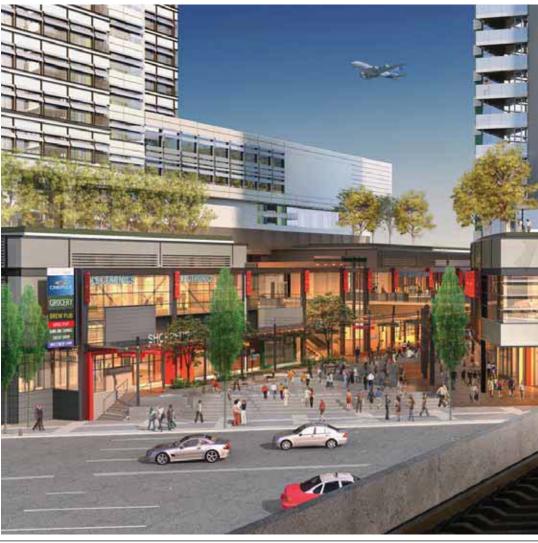

# **TENANT SIGNAGE** - East Elevation - High Street Tenant Signage Types: TENANT SIGNAGE

#### **TENANT SIGNAGE** - East Elevation - HIGH STREET