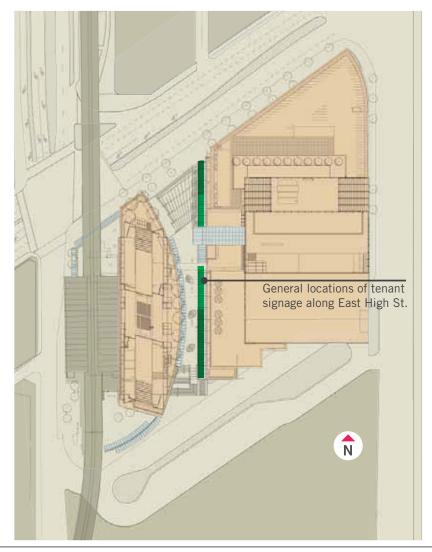

# MARINE gateway

ON THE CANADA LINE

**SCHEMATIC SIGNAGE DESIGN** 

JULY 24, 2012

# **TENANT SIGNAGE** - Signage Locations







Anchor Tenant Signage

KEY

Street Level

Signage Level 3 Signage

#### **TENANT SIGNAGE** - East Elevation

Tenant Signage Type: ANCHOR TENANT SIGNAGE





# **TENANT SIGNAGE** - East Elevation - High Street Tenant Signage Types: TENANT SIGNAGE





#### **TENANT SIGNAGE** - North Elevation - SW MARINE DR





#### **TENANT SIGNAGE** - North Elevation - SW MARINE DR





#### **TENANT SIGNAGE** - EAST HIGH STREET





#### **TENANT SIGNAGE** - East Elevation - HIGH STREET













# **IDENTITY & DIRECTIONAL SIGNAGE** - Signage Locations



# **DESIGN DEVELOPMENT - Typical Directional Sign**





# **DESIGN DEVELOPMENT - Typical Directory Sign**



# **DESIGN DEVELOPMENT - Sign Family**





# **DESIGN DEVELOPMENT - Typical Directional Sign**