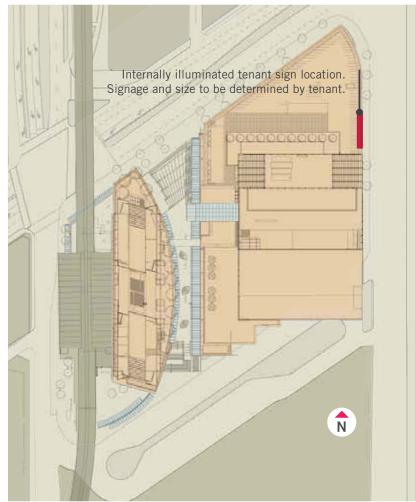

# MARINE gateway

ON THE CANADA LINE

**SCHEMATIC SIGNAGE DESIGN** 

JULY 24, 2012

# **TENANT SIGNAGE** - Signage Locations







Anchor Tenant Signage

KEY

Street Level

Signage Level 3 Signage

#### **TENANT SIGNAGE** - East Elevation

Tenant Signage Type: ANCHOR TENANT SIGNAGE





# **TENANT SIGNAGE** - East Elevation - High Street Tenant Signage Types: TENANT SIGNAGE





#### **TENANT SIGNAGE** - North Elevation - SW MARINE DR





#### **TENANT SIGNAGE** - North Elevation - SW MARINE DR





#### **TENANT SIGNAGE** - EAST HIGH STREET





#### **TENANT SIGNAGE** - East Elevation - HIGH STREET













# **IDENTITY & DIRECTIONAL SIGNAGE** - Signage Locations



# **DESIGN DEVELOPMENT - Typical Directional Sign**





# **DESIGN DEVELOPMENT - Typical Directory Sign**



# **DESIGN DEVELOPMENT - Sign Family**





# **DESIGN DEVELOPMENT - Typical Directional Sign**