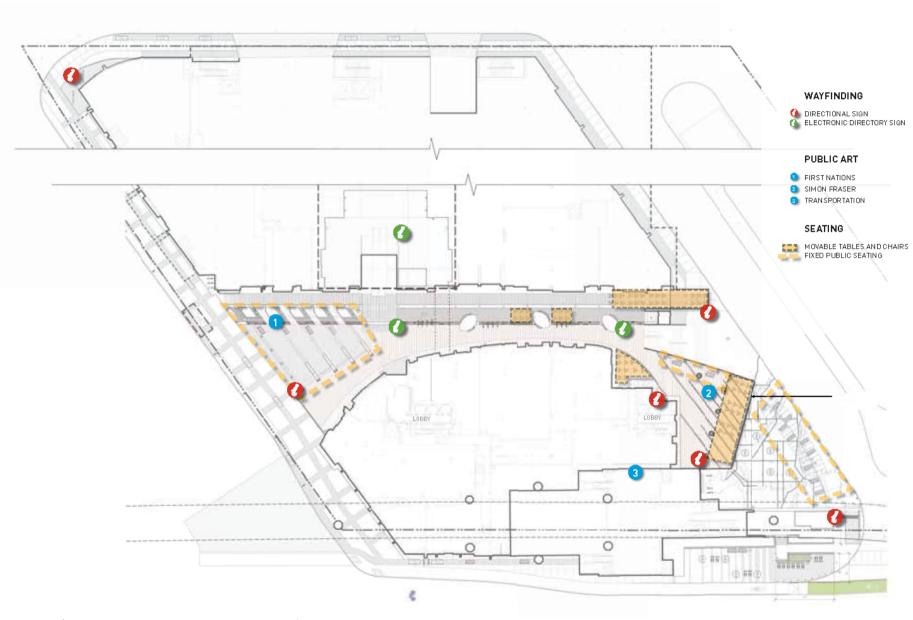

# MARINE gateway

ON THE CANADA LINE

**SCHEMATIC SIGNAGE DESIGN** 

JULY 24, 2012

# **TENANT SIGNAGE** - Signage Locations







Anchor Tenant Signage

KEY

Street Level

Signage Level 3 Signage

#### **TENANT SIGNAGE** - East Elevation

Tenant Signage Type: ANCHOR TENANT SIGNAGE





# **TENANT SIGNAGE** - East Elevation - High Street Tenant Signage Types: TENANT SIGNAGE





#### **TENANT SIGNAGE** - North Elevation - SW MARINE DR





#### **TENANT SIGNAGE** - North Elevation - SW MARINE DR





#### **TENANT SIGNAGE** - EAST HIGH STREET





#### **TENANT SIGNAGE** - East Elevation - HIGH STREET













# **IDENTITY & DIRECTIONAL SIGNAGE** - Signage Locations



# **DESIGN DEVELOPMENT - Typical Directional Sign**





# **DESIGN DEVELOPMENT - Typical Directory Sign**



# **DESIGN DEVELOPMENT - Sign Family**





# **DESIGN DEVELOPMENT - Typical Directional Sign**