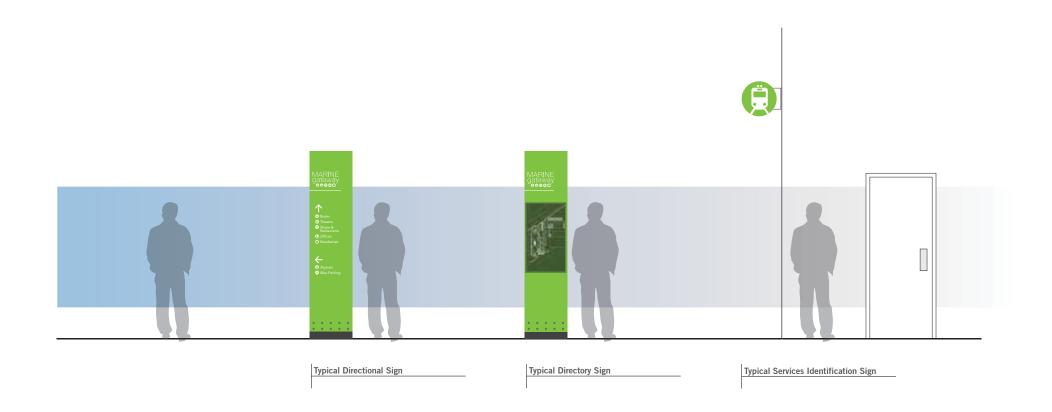

INE

**SCHEMATIC SIGNAGE DESIGN** 

JULY 24, 2012

# **TENANT SIGNAGE** - Signage Locations







Anchor Tenant Signage

KEY

Street Level

Signage Level 3 Signage

#### **TENANT SIGNAGE** - East Elevation

Tenant Signage Type: ANCHOR TENANT SIGNAGE





# **TENANT SIGNAGE** - East Elevation - High Street Tenant Signage Types: TENANT SIGNAGE





#### **TENANT SIGNAGE** - North Elevation - SW MARINE DR





#### **TENANT SIGNAGE** - North Elevation - SW MARINE DR





#### **TENANT SIGNAGE** - EAST HIGH STREET





#### **TENANT SIGNAGE** - East Elevation - HIGH STREET













# **IDENTITY & DIRECTIONAL SIGNAGE** - Signage Locations



# **DESIGN DEVELOPMENT - Typical Directional Sign**





# **DESIGN DEVELOPMENT - Typical Directory Sign**



# **DESIGN DEVELOPMENT - Sign Family**





# **DESIGN DEVELOPMENT - Typical Directional Sign**