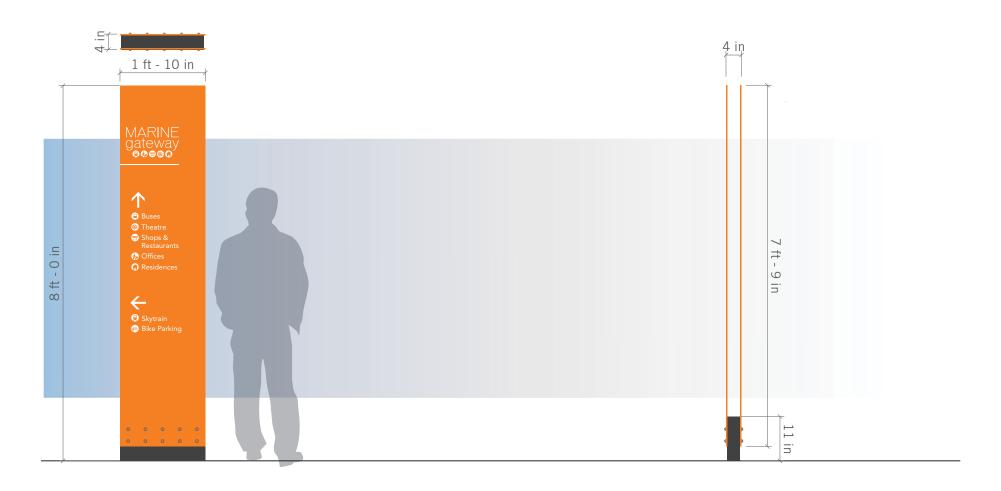

# MARINE gateway

ON THE CANADA LINE

**SCHEMATIC SIGNAGE DESIGN** 

JULY 24, 2012

# **TENANT SIGNAGE** - Signage Locations







Anchor Tenant Signage

KEY

Street Level

Signage Level 3 Signage

#### **TENANT SIGNAGE** - East Elevation

Tenant Signage Type: ANCHOR TENANT SIGNAGE





# **TENANT SIGNAGE** - East Elevation - High Street Tenant Signage Types: TENANT SIGNAGE





#### **TENANT SIGNAGE** - North Elevation - SW MARINE DR





#### **TENANT SIGNAGE** - North Elevation - SW MARINE DR





#### **TENANT SIGNAGE** - EAST HIGH STREET





#### **TENANT SIGNAGE** - East Elevation - HIGH STREET













# **IDENTITY & DIRECTIONAL SIGNAGE** - Signage Locations



# **DESIGN DEVELOPMENT - Typical Directional Sign**





# **DESIGN DEVELOPMENT - Typical Directory Sign**



# **DESIGN DEVELOPMENT - Sign Family**





# **DESIGN DEVELOPMENT - Typical Directional Sign**