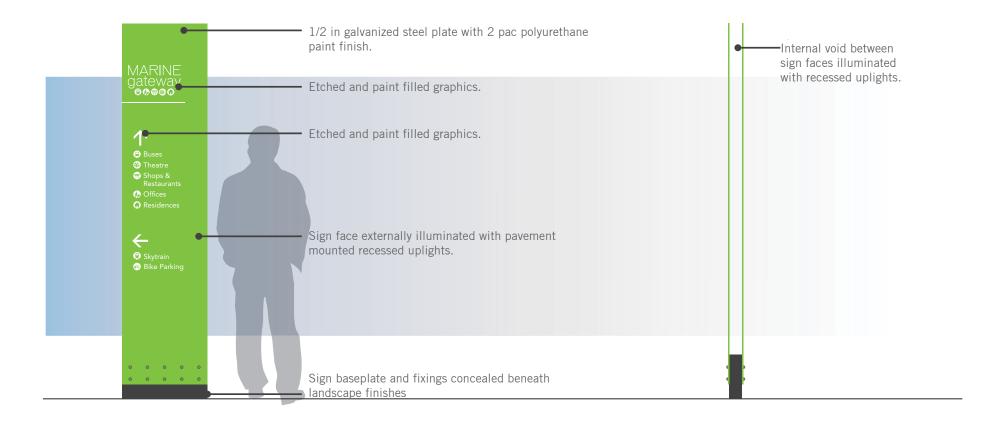

NANT SIGNAGE** - Signage Locations







Anchor Tenant Signage

KEY

Street Level

Signage Level 3 Signage

#### **TENANT SIGNAGE** - East Elevation

Tenant Signage Type: ANCHOR TENANT SIGNAGE





# **TENANT SIGNAGE** - East Elevation - High Street Tenant Signage Types: TENANT SIGNAGE





#### **TENANT SIGNAGE** - North Elevation - SW MARINE DR





#### **TENANT SIGNAGE** - North Elevation - SW MARINE DR





#### **TENANT SIGNAGE** - EAST HIGH STREET





#### **TENANT SIGNAGE** - East Elevation - HIGH STREET













# **IDENTITY & DIRECTIONAL SIGNAGE** - Signage Locations



# **DESIGN DEVELOPMENT - Typical Directional Sign**





# **DESIGN DEVELOPMENT - Typical Directory Sign**



# **DESIGN DEVELOPMENT - Sign Family**





# **DESIGN DEVELOPMENT - Typical Directional Sign**